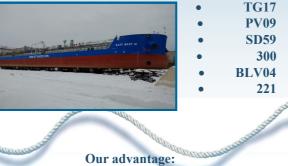

# **Implemented project:**

- **RST54**
- **RST27** • ST23WI •
- RSD32M
- 81 .
- 92800

- Constant availability of components and spare . parts
- **Recognition By The Russian River Register** •
- **Recognition By The Russian Maritime Register** ٠ **Of Shipping**
- **High quality** ۲
- Low cost •
- **Fast production time** •
- **Implemented ISO 9001-2015** .