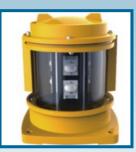

## Navigation light:

- Double, single
- Led, with incandescent lamp
- Plastic, stainless steel

#### New equipment: 1. Led explosion-proof navigation lights ΦCO2 B3

LED floodlight ПС23-100/200/400/600Д 2.

3. LED searchlight ПС4-250/400Д-3

4. LED lighting for the passenger fleet