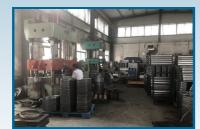

#### Own production is:

- Three assembly workshops with a total area of 200 . sq. m.
- Machine park (presses 5-100 tons, guillotine, turn-. ing, milling, drilling)
- Welding equipment (argon, spot, plasma welding) .