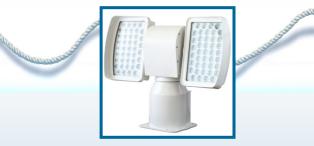

#### Searchlight and floodlight:

- With incandescent lamp, xenon, halogen, metal halide, sodium, mercury, led
- Explosion-proof

#### New equipment: 1. Led explosion-proof navigation lights ΦCO2 B3

LED floodlight ПС23-100/200/400/600Д 2.

3. LED searchlight ПС4-250/400Д-3

4. LED lighting for the passenger fleet