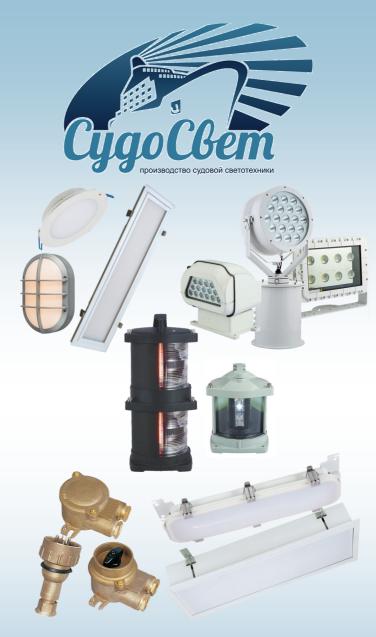

## Lights:

- Fluorescent, incandescent, halogen, led
- Built-in, ceiling, wall, downlights, emergency, explosion-proof
- For technical areas, for open decks, for residential areas

#### Searchlight and floodlight:

- With incandescent lamp, xenon, halogen, metal halide, sodium, mercury, led
- Explosion-proof

## Navigation light:

- Double, single
- Led, with incandescent lamp
- Plastic, stainless steel

#### Installation equipment:

- Plastic, brass
- Cabin, for outdoor installation
- Explosion-proof

o.6, b.1, h.8, Volzhskaya embankment Nizhny Novgorod, 603159 Tel. +7(831)222-92-18, 265-80-11 E-mail: ship-light@yandex.ru www.ship-light.ru

Production of ship lighting equipment, navigation lights, installation equipment, sound-signalling facilities