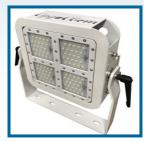

#### Searchlight and floodlight:

- With incandescent lamp, xenon, halogen, metal halide, sodium, mercury, led
- Explosion-proof

#### New equipment: 1. Led explosion-proof navigation lights ΦCO2 B3

LED floodlight ПС23-100/200/400/600Д 2.

3. LED searchlight ПС4-250/400Д-3

4. LED lighting for the passenger fleet