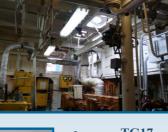

#### Own production is:

- Three assembly workshops with a total area of 200 . sq. m.
- Machine park (presses 5-100 tons, guillotine, turn-. ing, milling, drilling)
- Welding equipment (argon, spot, plasma welding) .